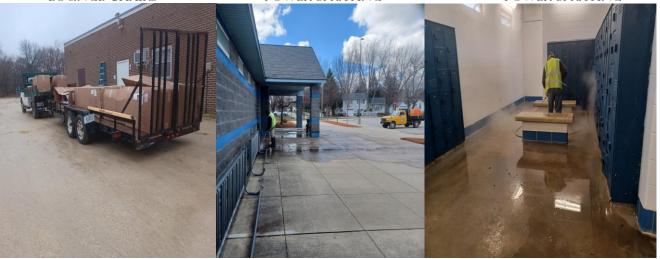

#### Resolutions

9. Consideration of a resolution approving proposed Fiscal Year 2024-2025 Budget.

- 10. Consideration of a resolution approving the transfer of an alleyway right of way to 811 South Frederick Avenue.
- 11. Consideration of a resolution approving the Heartland Asphalt bid for the 2024 Street Improvement Project in the amount of \$629,516.89.
- 12. Consideration of a resolution approving the City Hall Ceiling Grid Replacement in the amount of \$26,700.00 with G&R Construction.
- 13. Consideration of a resolution City Hall Flooring Replacement in the amount of \$28,843.89 with Furniture Showcase.
- 14. Consideration of a resolution the Apex bid for the Parking Lot and Street Line Painting in the amount of \$11,655.10.
- 15. Consideration of a resolution to approve Pay Application No. 3 to Shift Companies in the amount of \$72,681.65 for Oelwein Reed Bed Expansion and EQ Liner.
- 16. Consideration of a resolution setting a public hearing pursuant to Iowa Code § 354.23 (2021) to consider submission of a CDBG Community Facilities application to the Iowa Economic Development Authority for the RISE Ltd. Oelwein Day Habilitation Center Improvements Project on behalf of RISE Ltd. shall be held on the 28th day of May 2024, at 6:00 P.M. in the Oelwein Public Library at 201 East Charles Street, Oelwein, IA 50662.
- 17. Consideration of a resolution authorizing temporary closure of public ways or grounds for Oelwein Fire Fighters' Foundation on April 27, 2024 at 8:00AM to 6:30PM.
- 18. Consideration of a resolution to approve the 28E Agreement with the Oelwein Community School District for the Williams Wellness Center.