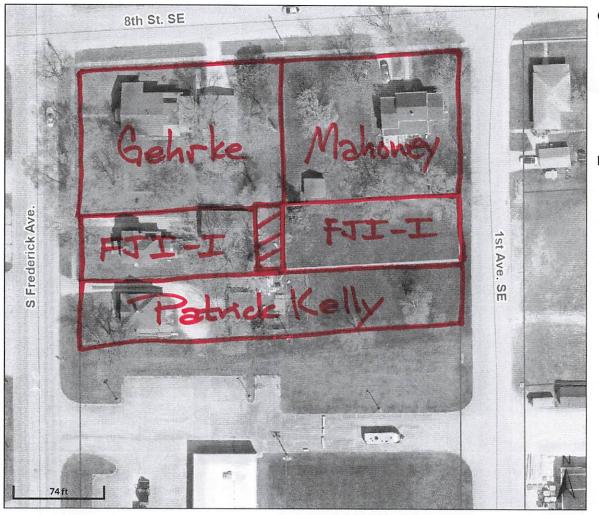

#### Resolutions

9. Consideration of a resolution approving proposed Fiscal Year 2024-2025 Budget.

- 10. Consideration of a resolution approving the transfer of an alleyway right of way to 811 South Frederick Avenue.
- 11. Consideration of a resolution approving the Heartland Asphalt bid for the 2024 Street Improvement Project in the amount of \$629,516.89.
- 12. Consideration of a resolution approving the City Hall Ceiling Grid Replacement in the amount of \$26,700.00 with G&R Construction.
- 13. Consideration of a resolution City Hall Flooring Replacement in the amount of \$28,843.89 with Furniture Showcase.
- 14. Consideration of a resolution the Apex bid for the Parking Lot and Street Line Painting in the amount of \$11,655.10.
- 15. Consideration of a resolution to approve Pay Application No. 3 to Shift Companies in the amount of \$72,681.65 for Oelwein Reed Bed Expansion and EQ Liner.
- 16. Consideration of a resolution setting a public hearing pursuant to Iowa Code § 354.23 (2021) to consider submission of a CDBG Community Facilities application to the Iowa Economic Development Authority for the RISE Ltd. Oelwein Day Habilitation Center Improvements Project on behalf of RISE Ltd. shall be held on the 28th day of May 2024, at 6:00 P.M. in the Oelwein Public Library at 201 East Charles Street, Oelwein, IA 50662.
- 17. Consideration of a resolution authorizing temporary closure of public ways or grounds for Oelwein Fire Fighters' Foundation on April 27, 2024 at 8:00AM to 6:30PM.
- 18. Consideration of a resolution to approve the 28E Agreement with the Oelwein Community School District for the Williams Wellness Center.