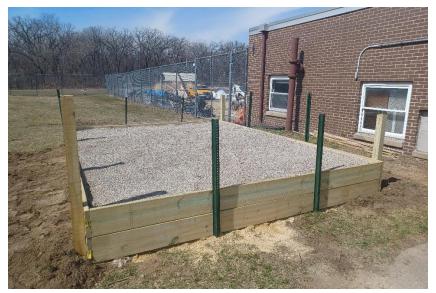

|  |  |  |  |  |  |  |  |  |  |  |
| /             | 01/12/2023 | Introduced, referred to State Government. <u>H.J. 77</u> .              |  |  |  |  |  |  |  |  |  |  |  |
|               |            |                                                                         |  |  |  |  |  |  |  |  |  |  |  |

# **Aquatics Update:**





POOL LIGHTS POOL STE









**SUPPLIES** 

DOORS INSTALLED

DRAINS PATCHED





LOUNGE CHAIRS

POWER SPRAYING

POWER SPRAYING





# NEW TIKI LEAVES

# FOUNTAIN PAINTED



CHEMICAL ARRIVED

FENCING REMOVED



LANE LINES REPLACED

TILING

POWER SPRAYING







# Parks/Cemetery Update:















www.oelweinparks.org





### OELWEIN TREE BOARD

- KYLE SCHEEL
- RON LENTH
- JEFF MILKS
- JOHN FOX





### GRAVEL BED CONSTRUCTION COMPLETED





**GRANT RECEIVED** 











COMPLEX

CEMETERY







SLIDE REPLACEMENT

SOCCER PREPARATIONS



CAMPGROUND PADS



www.oelweinparks.org

 $\equiv$ 

Avg



# Daily/Weekly/Monthly totals

2021-07-01 to 2024-04-30 (1035 days)

Daily Totals







# Master Summary

Download as X Excel CSV

| Year | Site                    | Jan | Feb | Mar   | Apr   | May   | Jun   | Jul   | Aug   | Sep   | Oct   | Nov   | Dec | ADT <sup>†</sup> | ADT <sup>†</sup> x365 | Days<br>with data |
|------|-------------------------|-----|-----|-------|-------|-------|-------|-------|-------|-------|-------|-------|-----|------------------|-----------------------|-------------------|
| 2023 | Arlington Place Oelwein | 193 | 235 | 274   | 356   | 510   | 421   | 190   | 451   | 241   | 347   | 441   | 266 | 10.753